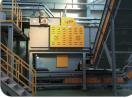

• Figure : MSW to SRF facilities system in Indonesia

#### Technical overview

A technology that separates waste by size with screening devices(Trommel screen, Ultra-high molecular PE screen), removes scattered dust by air circulation method, separates combustible waste by wind power, and increases recycling rate of waste.