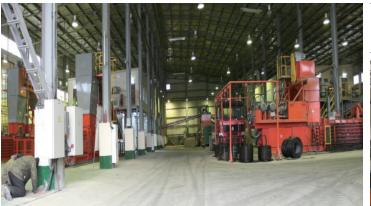

#### Overseas

- Location : Vladivostok, RussiaCapacity : 800ton/day

#### O Domestic

Location : Guro-gu, SeoulCapacity : 40ton/day

Location : Daegu CityCapacity : 800ton/day

- Location : Ansan CityCapacity : 92ton/day

#### Business overviev

This business recycles or sorts the buried wastes in landfills, whether it is used or not. Also it recycles sorted soil, nonflammable materials (incandescent and landfill materials), and energy conversion of combustible species (SRF production). This business is suitable for businesses of developing landfills into general land.