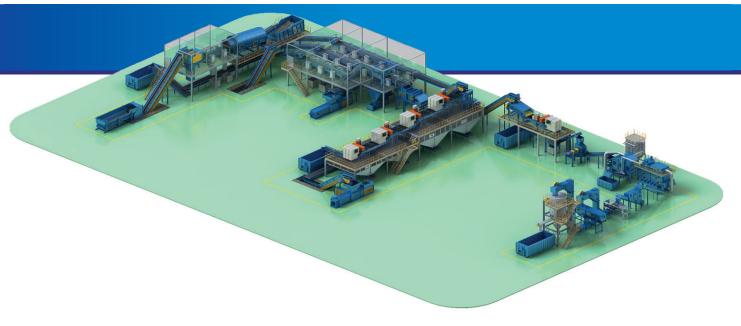

# **MRF Solutions**

Engineering at its best!

We provide an optimum solution for waste sorting system

Bag opener + Dynamic separator + trommel + Ballistic + Magnetic + Eddy-current + NIR sorter + Air separator + Dryer + Extruder

### **Eco-Facility! Automatic Sorting System! World Best!**

Air Separator

Waste Compactor

PET Perforator & baler

Conveyors

BRT Bag Opener

Eddy-Current

Flip-Flop Screen