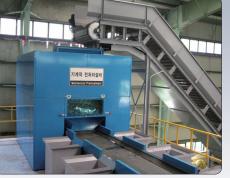

#### Technical overview

A technology that separates waste by size with screening devices(Trommel screen, Ultra-high molecular PE screen), removes scattered dust by air circulation method, separates combustible waste by wind power, and increases recycling rate of waste.

- The technology of making the best domestic landfill compressor
- Planning and designing to provide optimal solutions
- Direct production of related machinery such as trommel, sorter, conveyor, etc.
- Applying technology such as dynamic separator, gravity sorter, 6-sided compression packing machine
- Reusing soil and stone, and recycling of combustible waste fuel
- Fully installable in the shortest time
- Maintenance and customer services by a qualified technicians