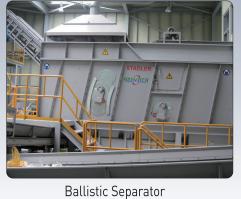

# **MRF Solutions**

Engineering at its best!

We provide an optimum solution for waste sorting system

Bag opener + Dynamic separator + trommel + Ballistic + Magnetic + Eddy-current + NIR sorter + Air separator + Dryer + Extruder

### **Eco-Facility! Automatic Sorting System! World Best!**

Air Separator

Waste Compactor

PET Perforator & baler

Conveyors

BRT Bag Opener

Eddy-Current

Flip-Flop Screen