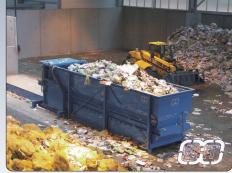

#### Business overviev

This business recycles or sorts the buried wastes in landfills, whether it is used or not. Also it recycles sorted soil, nonflammable materials (incandescent and landfill materials), and energy conversion of combustible species (SRF production). This business is suitable for businesses of developing landfills into general land.

#### Technical overview

A technology that separates waste by size with screening devices(Trommel screen, Ultra-high molecular PE screen), removes scattered dust by air circulation method, separates combustible waste by wind power, and increases recycling rate of waste.