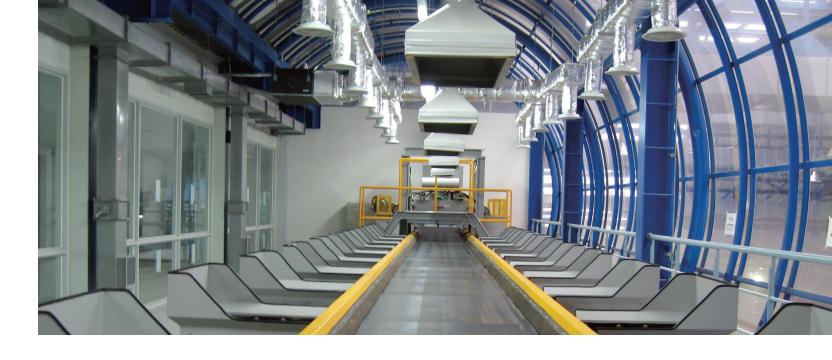

# MRF Material Recovery Facility

#### Technical overview

A technology that separates waste by size with screening devices(Trommel screen, Ultra-high molecular PE screen), removes scattered dust by air circulation method, separates combustible waste by wind power, and increases recycling rate of waste.