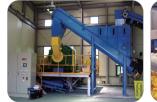

#### Technical overview

A technology that separates waste by size with screening devices(Trommel screen, Ultra-high molecular PE screen), removes scattered dust by air circulation method, separates combustible waste by wind power, and increases recycling rate of waste.

- The technology of making the best domestic landfill compressor
- Planning and designing to provide optimal solutions
- Direct production of related machinery such as trommel, sorter, conveyor, etc.
- Applying technology such as dynamic separator, gravity sorter, 6-sided compression packing machine
- Reusing soil and stone, and recycling of combustible waste fuel
- Fully installable in the shortest time
- Maintenance and customer services by a qualified technicians