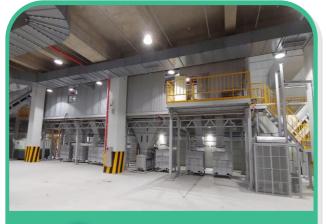

### **Material Recovery Facility(MRF)**

A facility that sorts recyclable resources separated from households, etc. by item and material according to the purpose and need for recycling

### **RDF(Refuse Derived Fuel) Production Facility**

A waste-to-energy system that produces RDF, a solid fuel, by separating household waste and landfill waste.