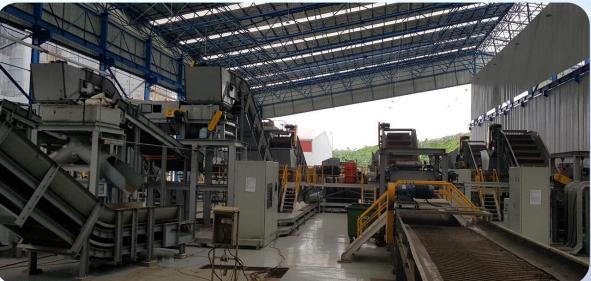

### Waste Management

#### Resource Recycling

### **Material Recovery Facility(MRF)**

A facility that sorts recyclable resources separated from households, etc. by item and material according to the purpose and need for recycling