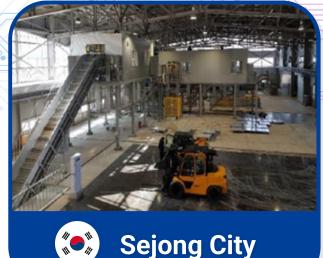

# BUSINESS



### Waste Management

Recycling · MRF · Waste to Energy

Water gate · Hoist · Auto Remover

Water Management

### Waste Management

#### Resource Recycling

### **Material Recovery Facility(MRF)**

A facility that sorts recyclable resources separated from households, etc. by item and material according to the purpose and need for recycling



### **Waste Management**

Waste to Energy

### **RDF(Refuse Derived Fuel) Production Facility**

A waste-to-energy system that produces RDF, a solid fuel, by separating household waste and landfill waste.

#### **Landfill Mining & Reclamation**



MSW (Municipal Solid Waste) + LFW (Landfill Waste)

Product

Usage

RDF(Refuse Derived Fuel)

Cement Industry, Fuel Conversion Waste to Energy





TPA Muara Fajar in Pekanbaru, Indonesia







**Sejong City** 



Pyeongchang











#### Major Project of Waste to Energy 2,000ton/day RDF Production Plant













• Our technology which is recognized as "No.1" overseas

| Per | ngumuman Peserta Hasil Eva                                       | aluasi | Per | nena | ang | Pemen          | ang Berkontrak            |                        |   |               |               |   |
|-----|------------------------------------------------------------------|--------|-----|------|-----|----------------|---------------------------|------------------------|---|---------------|---------------|---|
| No  | Nama Peserta                                                     | R      | в   |      |     | Skor<br>Teknis | Penawaran                 | Penawaran Terkoreksi   | H | Skor<br>Ha