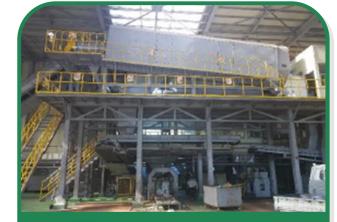

### **RDF(Refuse Derived Fuel) Production Facility**

A waste-to-energy system that produces RDF, a solid fuel, by separating household waste and landfill waste.

#### **Landfill Mining & Reclamation**

MSW (Municipal Solid Waste) + LFW (Landfill Waste)

Product

Usage

RDF(Refuse Derived Fuel)

Cement Industry, Fuel Conversion Waste to Energy

TPA Muara Fajar in Pekanbaru, Indonesia