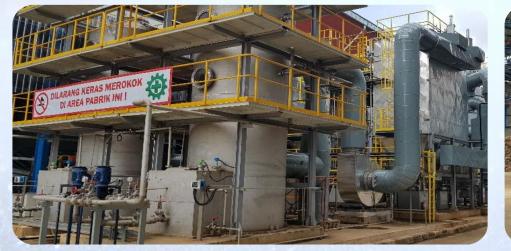

### **RDF(Refuse Derived Fuel) Production Facility**

A waste-to-energy system that produces RDF, a solid fuel, by separating household waste and landfill waste.

#### **Landfill Mining & Reclamation**

MSW (Municipal Solid Waste) + LFW (Landfill Waste)

Product

Usage

RDF(Refuse Derived Fuel)

Cement Industry, Fuel Conversion Waste to Energy

TPA Muara Fajar in Pekanbaru, Indonesia