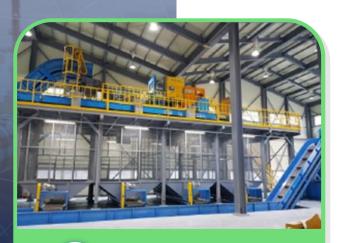

### **Material Recovery Facility(MRF)**

A facility that sorts recyclable resources separated from households, etc. by item and material according to the purpose and need for recycling

### **RDF(Refuse Derived Fuel) Production Facility**

A waste-to-energy system that produces RDF, a solid fuel, by separating household waste and landfill waste.