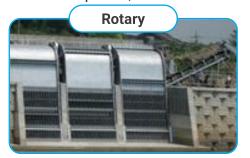

#### Auto Remover

Removing floating matter in pumping stations, sewage treatment plants, etc.