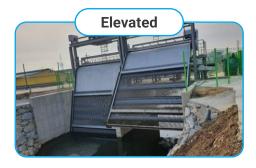

#### Auto Remover

Removing floating matter in pumping stations, sewage treatment plants, etc.