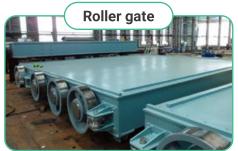

#### Hoist

Single acting or interlocking, electric or manual installation depending on the operation method, etc.