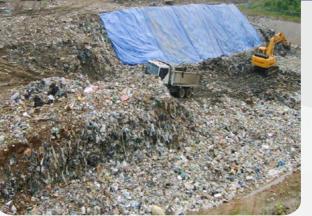

#### **Landfill Mining & Reclamation**

MSW (Municipal Solid Waste) + LFW (Landfill Waste)

Product

Usage

RDF(Refuse Derived Fuel)

Cement Industry, Fuel Conversion Waste to Energy

TPA Muara Fajar in Pekanbaru, Indonesia