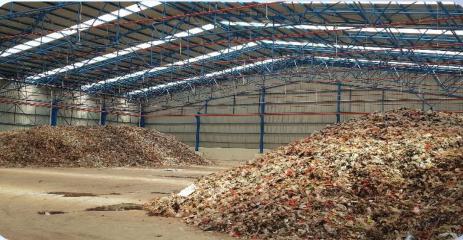

### **RDF(Refuse Derived Fuel) Production Facility**

A waste-to-energy system that produces RDF, a solid fuel, by separating household waste and landfill waste.

#### **Landfill Mining & Reclamation**

MSW (Municipal Solid Waste) + LFW (Landfill Waste)

Product

Usage

RDF(Refuse Derived Fuel)

Cement Industry, Fuel Conversion Waste to Energy

TPA Muara Fajar in Pekanbaru, Indonesia