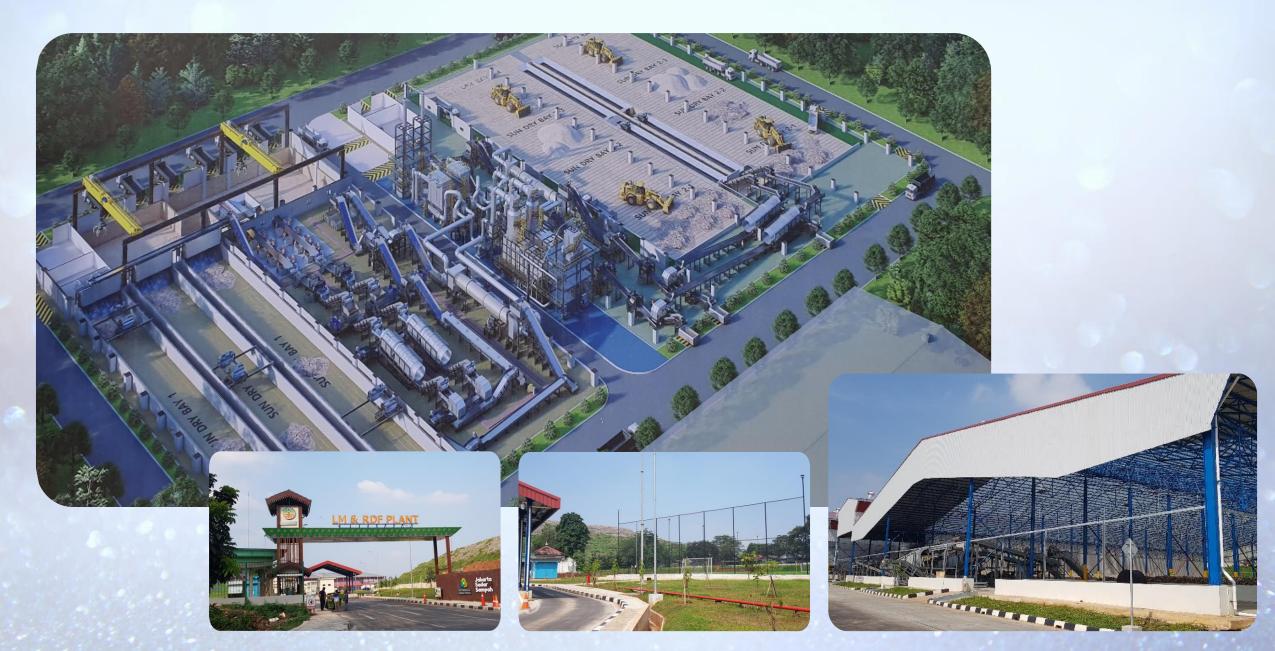

#### Major Project of Waste to Energy 2,000ton/day RDF Production Plant

• Our technology which is recognized as "No.1" overseas

| Per | ngumuman Peserta Hasil Eva                                       | aluasi | Per | nena | ang | Pemen          | ang Berkontrak            |                        |   |               |               |   |
|-----|------------------------------------------------------------------|--------|-----|------|-----|----------------|---------------------------|------------------------|---|---------------|---------------|---|
| No  | Nama Peserta                                                     | R      | в   |      |     | Skor<br>Teknis | Penawaran                 | Penawaran Terkoreksi   | H | Skor<br>Harga | Skor<br>Akhir | F |
| 1   | PT. Pembangunan Perumahan<br>(Persero) Tbk - 01.001.613.7-093.00 | ~      | ~   | ~    | ~   | 62.39          | Rp.<br>841.330.592.704,46 | Rp. 841.330.592.704,46 | ~ | 30.0          | 92.39         |   |
| 2   | PT. MODERN WIDYA TEHNICAL -<br>01.114.826.9-941.000              | ~      | ~   | ~    | ~   | 65.3           | Rp.<br>851.744.578.212,99 | Rp. 851.744.578.212,99 | ~ | 29.63         | 94.93         | 4 |
| 3   | PT. ADHI KARYA (Persero) Tbk -<br>01.001.610.3-093.000           | ~      | ~   | ~    | ~   | 68.25          | Rp.<br>855.058.500.788,80 | Rp. 855.058.500.788,80 | ~ | 29.52         | 97.77         | 4 |
| 4   | PT. SITAU NAMONANG -<br>03.288.341.5-027.000                     |        | -   | -    | -   |                |                           |                        | - |               |               |   |
| •   |                                                                  | 80     | N   | /0   | re  | than 8         | 0 companies               | from OECD              |   |               |               |   |
| 79  | CV. Sihar Putra – – –<br>02.359.854.3-<br>008.000                | -      |     |      |     |                |                           | -                      |   |               |               |   |
| 30  | PT. TIOSISI PRIMA – – –<br>MANDIRI -<br>03.173.779.4-<br>001.000 | -      |     |      |     |                |                           | -                      |   |               |               |   |

- Ranked 1<sup>st</sup> in total evaluation among 80 bidders for this project
- Competing with OECD(Germany, Italy, Japan, etc)
- · Daehan E&C was directly in charge of the technical presentation

Vladivostok Russia 800ton/day