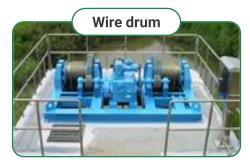

#### Hoist

Single acting or interlocking, electric or manual installation depending on the operation method, etc.