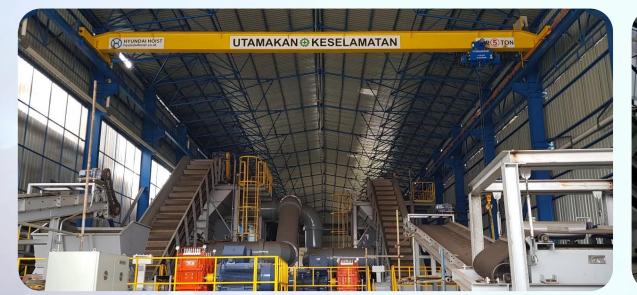

### **Material Recovery Facility(MRF)**

A facility that sorts recyclable resources separated from households, etc. by item and material according to the purpose and need for recycling

### Waste Management

#### Resource Recycling