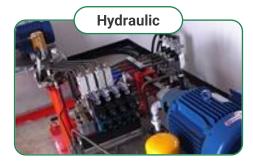

#### Hoist

Single acting or interlocking, electric or manual installation depending on the operation method, etc.