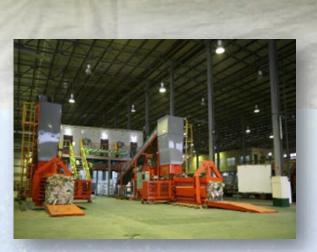

### **Material Recovery Facility(MRF)**

A facility that sorts recyclable resources separated from households, etc. by item and material according to the purpose and need for recycling

#### Resource Recycling