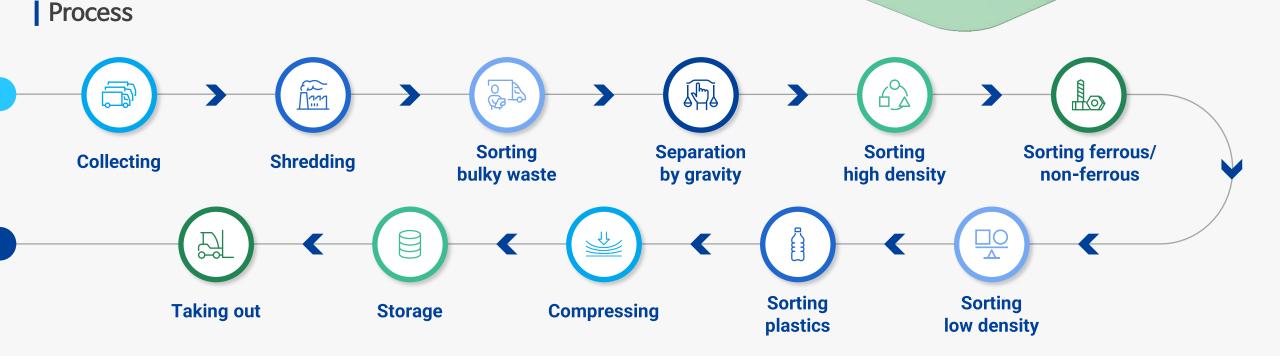

# BUSINESS

### Waste Management

Recycling · MRF · Waste to Energy

Water gate · Hoist · Auto Remover

Water Management

### Waste Management

#### Resource Recycling

### **Material Recovery Facility(MRF)**

A facility that sorts recyclable resources separated from households, etc. by item and material according to the purpose and need for recycling

### **Waste Management**

Waste to Energy

### **RDF(Refuse Derived Fuel) Production Facility**

A waste-to-energy system that produces RDF, a solid fuel, by separating household waste and landfill waste.