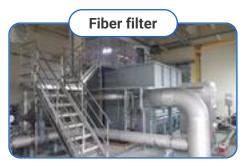

### Waste Management

Recycling · MRF · Waste to Energy

Water gate · Hoist · Auto Remover

Water Management

### Waste Management

### **Waste Management**

Waste to Energy

### **RDF(Refuse Derived Fuel) Production Facility**

A waste-to-energy system that produces RDF, a solid fuel, by separating household waste and landfill waste.