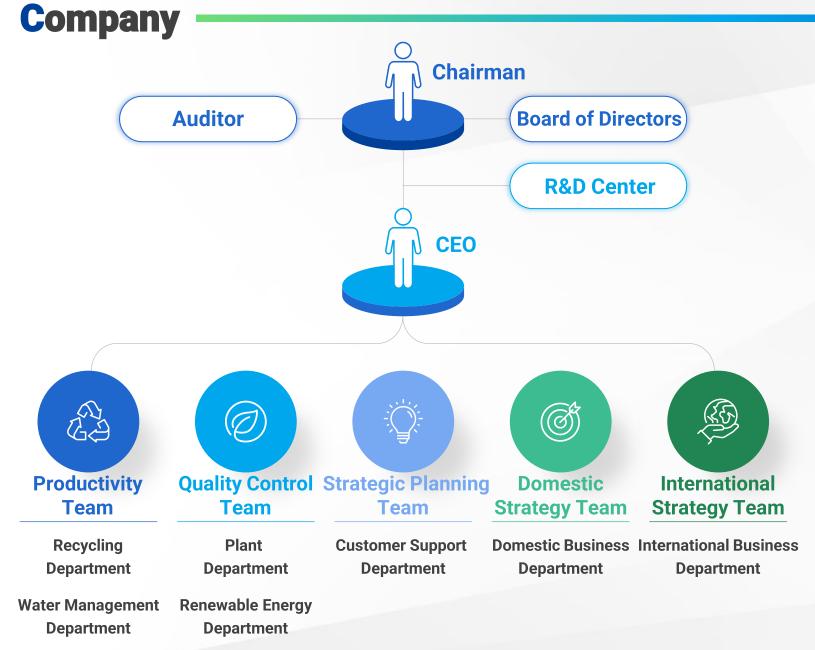

Company

Organization History

#### **Organization**

| <b>Overview</b> – |                                                                                                |
|-------------------|------------------------------------------------------------------------------------------------|
|                   |                                                                                                |
| Name              | DAEHAN E&C Co., Ltd.                                                                           |
| Representative    | Dr. Kyu Seok Lee                                                                               |
| Establishment     | 1997                                                                                           |
| Business          | Waste Management<br>Water Management, etc.                                                     |
| Location          | <b>HQ</b> : 219, Yehak-ro 1-gil, Bujeok-myeon,<br>Nonsan-si, Chungnam-do,<br>Republic of Korea |
|                   | <b>R&amp;D Center</b> : 44-10, Techno 10-ro,<br>Yuseong-gu, Daejeon,<br>Republic of Korea      |
|                   | <b>Deajeon Office</b> : 44, Dunsan-daero<br>117beon-gil, Seo-gu, Daejeon,<br>Republic of Korea |
| Tel               | +82 41 733 8666                                                                                |
| E-mail            | koreaenc.kr@gmail.com                                                                          |
| Website           | www.koreaenc.kr                                                                                |
|                   |                                                                                                |