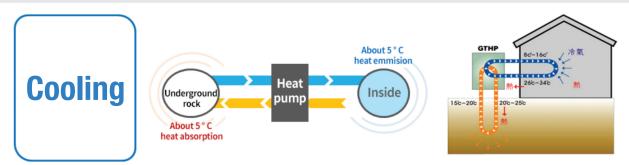

## **RENEWABLE ENERGY**

#### **Geothermal Cooling & Heating System**

• The cooling system prevents indoor temperature from rising by absorbing the heat about 5 ° C through circulating cold water of the FCU.

• The heating system continuously keeps indoor temperature rising by emiting 5 ° C heat through circulating cold water of the FCU.