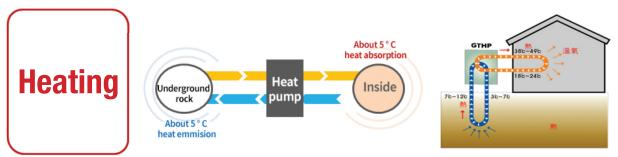

## **RENEWABLE ENERGY**

#### **Geothermal Cooling & Heating System**

• The cooling system prevents indoor temperature from rising by absorbing the heat about 5 ° C through circulating cold water of the FCU.

• The heating system continuously keeps indoor temperature rising by emiting 5 ° C heat through circulating cold water of the FCU.