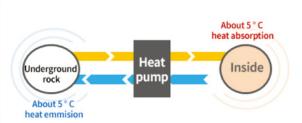

# RENEWABLE ENERGY

• The cooling system prevents indoor temperature from rising by absorbing the heat about 5 °C through circulating cold water of the FCU.

• The heating system continuously keeps indoor temperature rising by emiting 5°C heat through circulating cold water of the FCU.