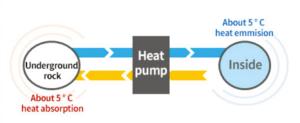

# RENEWABLE ENERGY

• The cooling system prevents indoor temperature from rising by absorbing the heat about 5 °C through circulating cold water of the FCU.

• The heating system continuously keeps indoor temperature rising by emiting 5°C heat through circulating cold water of the FCU.