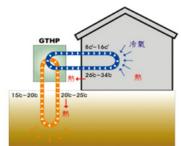

# RENEWABLE ENERGY

• The cooling system prevents indoor temperature from rising by absorbing the heat about 5 °C through circulating cold water of the FCU.

• The heating system continuously keeps indoor temperature rising by emiting 5°C heat through circulating cold water of the FCU.