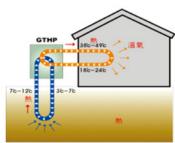

# RENEWABLE ENERGY

• The cooling system prevents indoor temperature from rising by absorbing the heat about 5 °C through circulating cold water of the FCU.

• The heating system continuously keeps indoor temperature rising by emiting 5°C heat through circulating cold water of the FCU.