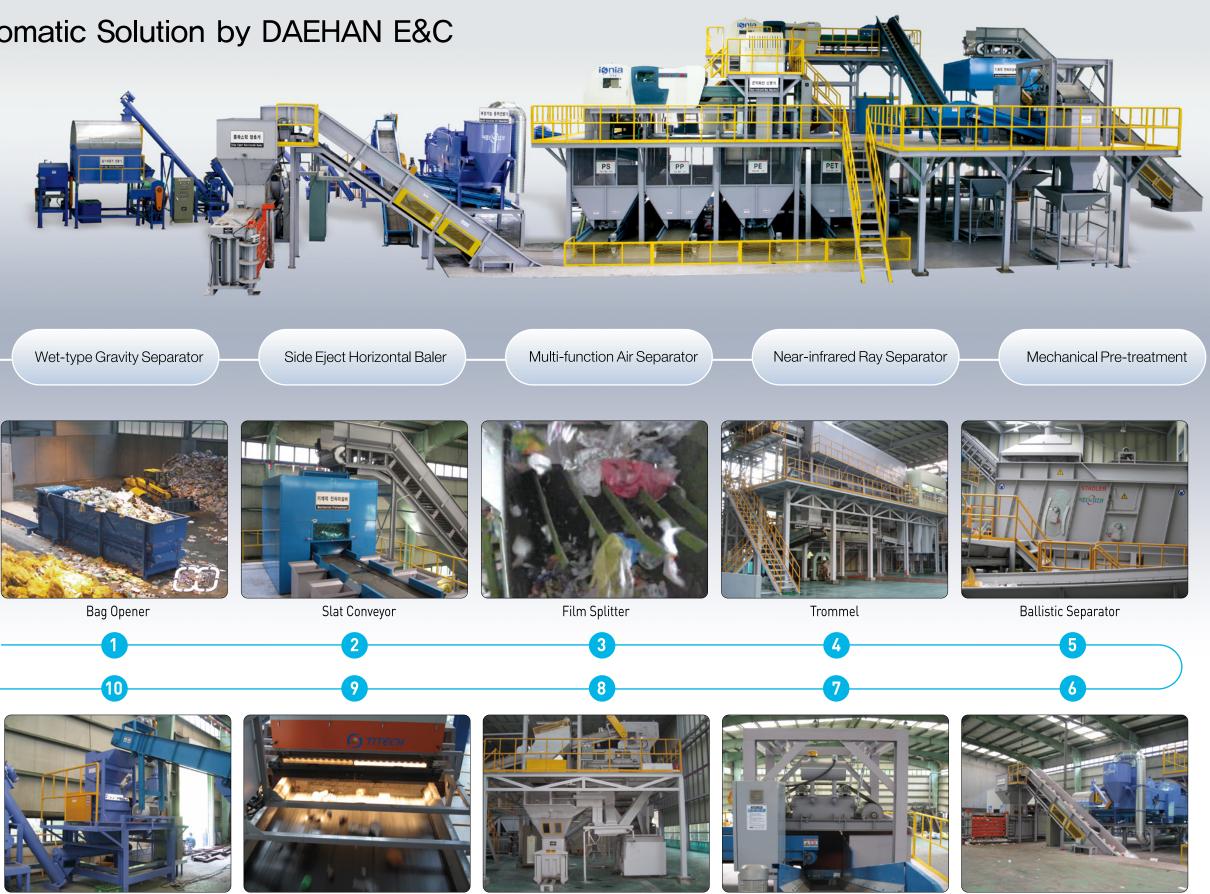

# **MRF Solutions**

Engineering at its best!

We provide an optimum solution for waste sorting system

Bag opener + Dynamic separator + trommel + Ballistic + Magnetic + Eddy-current + NIR sorter + Air separator + Dryer + Extruder

# Intelligent Solutions for Sorting Plants from DAEHAN E&C

Crusher

NIR Sorter

Eddy-current

Magnetic separator

Air Separator