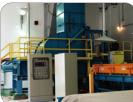

• Photo : RDF production facility(2,000ton per day capacity, Indonesia)

Technical overview A technology that separates waste by size with screening devices(Trommel screen, Ultra-high molecular PE screen), removes scattered dust by air circulation method, separates combustible waste by wind power, and increases recycling rate of waste.