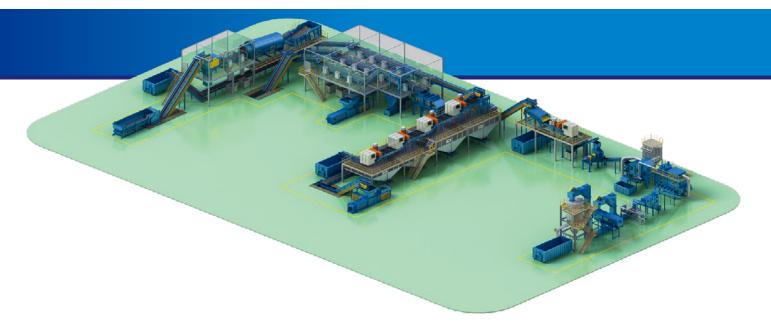

# **MRF Solutions**

Engineering at its best!

We provide an optimum solution for waste sorting system

Bag opener + Dynamic separator + trommel + Ballistic + Magnetic + Eddy-current + NIR sorter + Air separator + Dryer + Extruder

## Components

Baler

**RDF** Extruder

**BRT Bag Opener** 

Vertical Baler

Eddy-Current

Flip-Flop Screen

# Intelligent Solutions for Sorting Plants from DAEHAN E&C

Crusher

NIR Sorter

Eddy-current

Magnetic separator

Air Separator