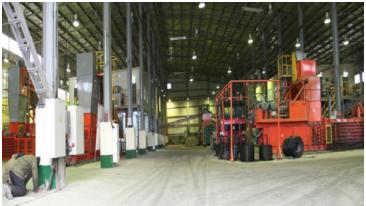

• Photo : RDF production facility(2,000ton per day capacity, Indonesia)

Technical overview A technology that separates waste by size with screening devices(Trommel screen, Ultra-high molecular PE screen), removes scattered dust by air circulation method, separates combustible waste by wind power, and increases recycling rate of waste.