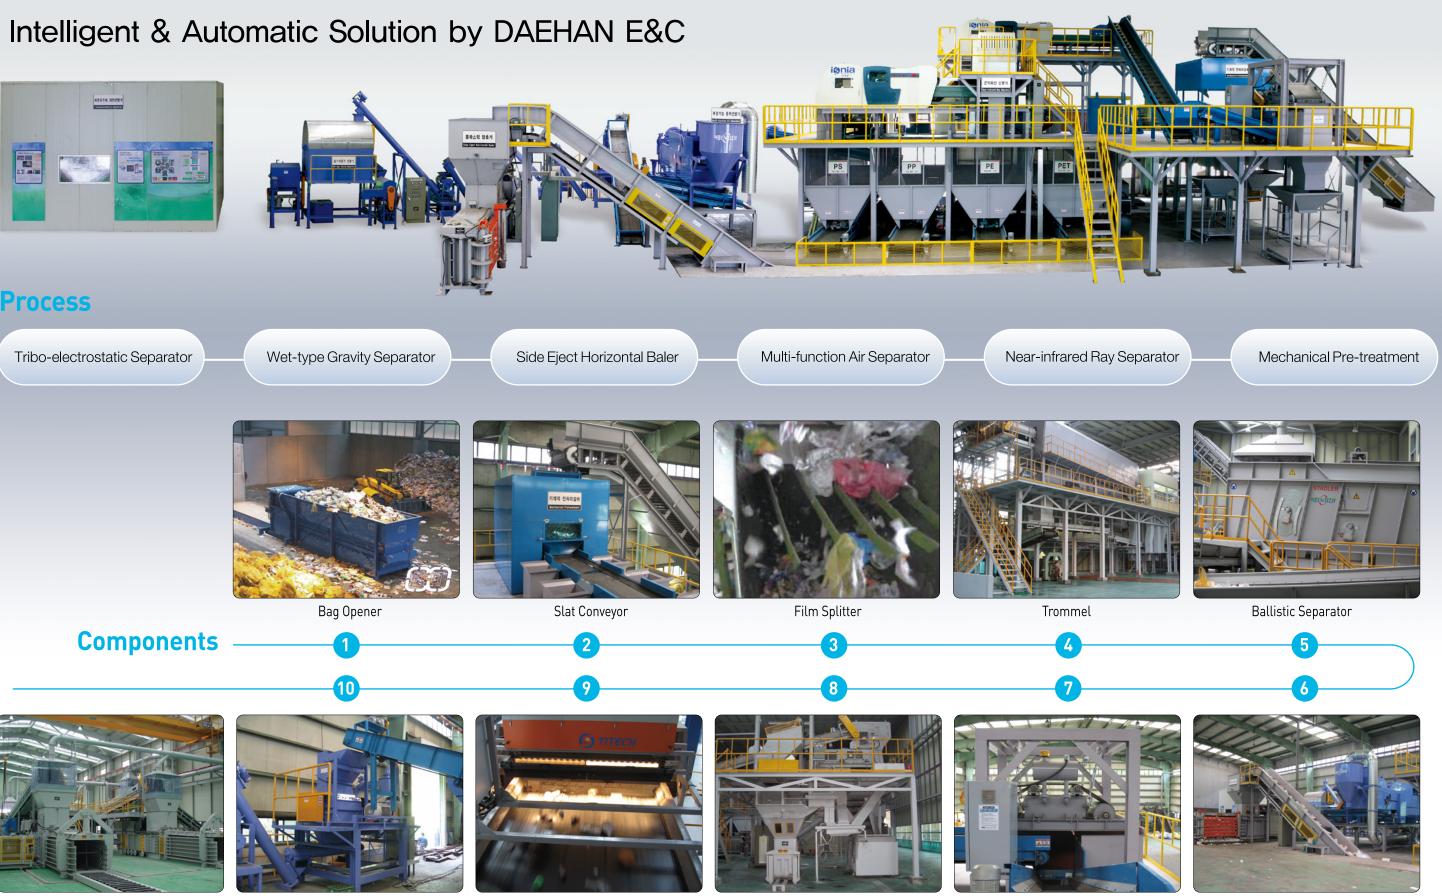

## Process

Tribo-electrostatic Separator

## Components

Baler

**RDF** Extruder

**BRT Bag Opener** 

Vertical Baler

Eddy-Current

Flip-Flop Screen