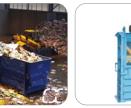

### **O** Domestic

Location : Guro-gu, Seoul Capacity: 40ton/day

Location : Daegu City Capacity: 800ton/day

Location : Ansan City Capacity: 92ton/day

RDF(Refuse Derived Fuel) can be produced by sorting combustible waste already buried in landfills. In addition to extending the lifespan of a landfill, additional value is generated through the production and sales of RDF.Treatment of landfill waste can not only reduce the amount of greenhouse gas generated from landfill, but also reduces carbon emission as the final product RDF can replace the existing fossil fuel such as coal.

• Photo : RDF production facility(2,000ton per day capacity, Indonesia)

Technical overview A technology that separates waste by size with screening devices(Trommel screen, Ultra-high molecular PE screen), removes scattered dust by air circulation method, separates combustible waste by wind power, and increases recycling rate of waste.