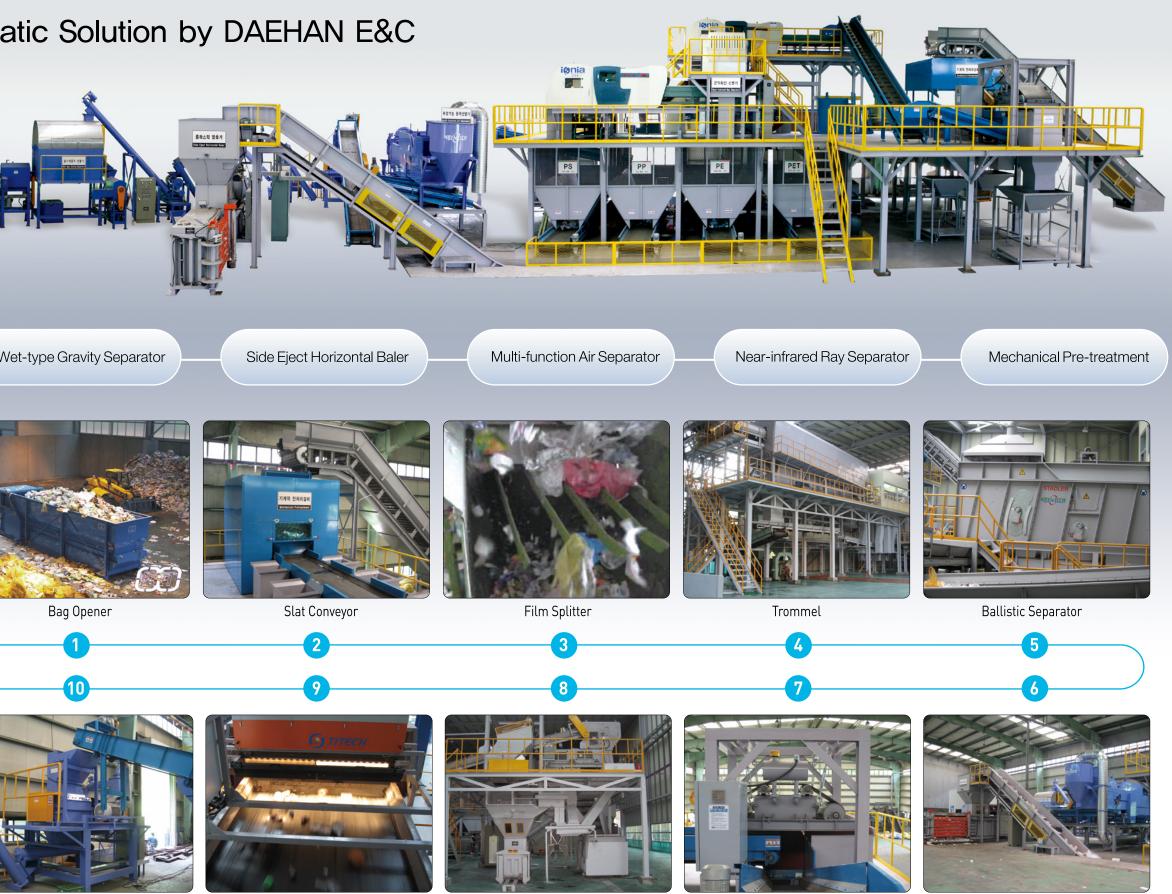

# **MRF Solutions**

Engineering at its best!

We provide an optimum solution for waste sorting system

Bag opener + Dynamic separator + trommel + Ballistic + Magnetic + Eddy-current + NIR sorter + Air separator + Dryer + Extruder

# Intelligent Solutions for Sorting Plants from DAEHAN E&C

Crusher

NIR Sorter

Eddy-current

Magnetic separator

Air Separator