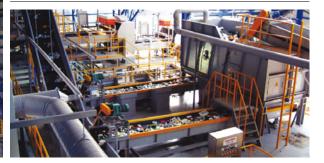

# **MRF** reference

# LANDFILL RECYCLING FACILITY

## **O** Overseas



Location : Vladivostok, Russia Capacity: 800ton/day



### **O** Domestic



Location : Guro-gu, Seoul Capacity: 40ton/day







Location : Daegu City Capacity: 800ton/day



Location : Ansan City Capacity: 92ton/day







RDF(Refuse Derived Fuel) can be produced by sorting combustible waste already buried in landfills. In addition to extending the lifespan of a landfill, additional value is generated through the production and sales of RDF.Treatment of landfill waste can not only reduce the amount of greenhouse gas generated from landfill, but also reduces carbon emission as the final product RDF can replace the existing fossil fuel such as coal.

• Photo : RDF production facility(2,000ton per day capacity, Indonesia)



Technical overview A technology that separates waste by size with screening devices(Trommel screen, Ultra-high molecular PE screen), removes scattered dust by air circulation method, separates combustible waste by wind power, and increases recycling rate of waste.

- The technology of