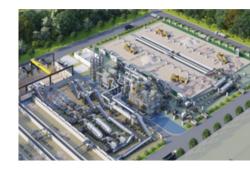

## **O** Overseas

Location : Vladivostok, Russia Capacity: 800ton/day

### **O** Domestic

Location : Guro-gu, Seoul Capacity: 40ton/day

Location : Daegu City Capacity: 800ton/day

Location : Ansan City Capacity: 92ton/day

RDF(Refuse Derived Fuel) can be produced by sorting combustible waste already buried in landfills. In addition to extending the lifespan of a landfill, additional value is generated through the production and sales of RDF.Treatment of landfill waste can not only reduce the amount of greenhouse gas generated from landfill, but also reduces carbon emission as the final product RDF can replace the existing fossil fuel such as coal.